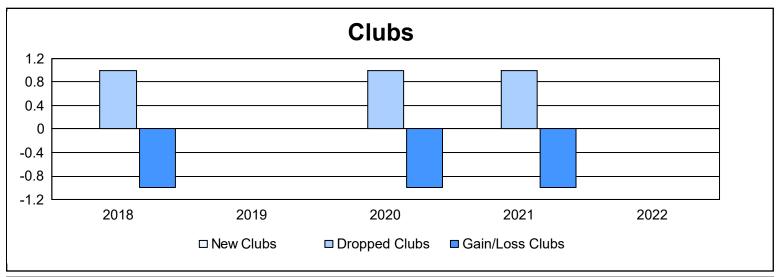

District 38 O As of June 2022 Cumulative

| Year      | New<br>Clubs | Dropped<br>Clubs | Gain/<br>Loss<br>Clubs | New<br>Members | Charter<br>Members | Reinstate<br>Members | Transfer<br>Members | Total<br>Member<br>Added | Total<br>Members<br>Dropped | Gain/<br>Loss<br>Members |
|-----------|--------------|------------------|------------------------|----------------|--------------------|----------------------|---------------------|--------------------------|-----------------------------|--------------------------|
| 2017-2018 | 0            | 1                | -1                     | 58             | 0                  | 3                    | 3                   | 64                       | 98                          | -34                      |
| 2018-2019 | 0            | 0                | 0                      | 46             | 0                  | 2                    | 2                   | 50                       | 65                          | -15                      |
| 2019-2020 | 0            | 1                | -1                     | 39             | 0                  | 7                    | 0                   | 46                       | 104                         | -58                      |
| 2020-2021 | 0            | 1                | -1                     | 58             | 0                  | 1                    | 2                   | 61                       | 74                          | -13                      |
| 2021-2022 | 0            | 0                | 0                      | 48             | 0                  | 1                    | 2                   | 51                       | 71                          | -20                      |
| Average   | 0            | 1                | -1                     | 50             | 0                  | 3                    | 2                   | 54                       | 82                          | -28                      |