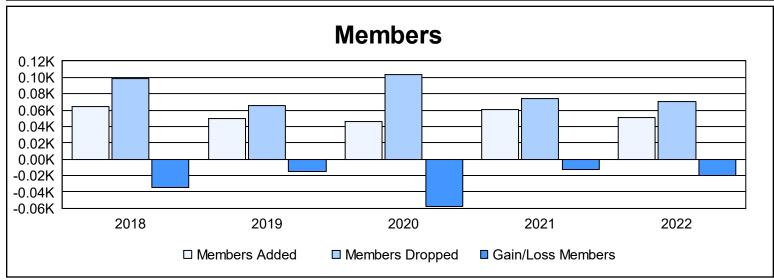

District 38 O As of June 2022 Cumulative

| Year      | New<br>Clubs | Dropped<br>Clubs | Gain/<br>Loss<br>Clubs | New<br>Members | Charter<br>Members | Reinstate<br>Members | Transfer<br>Members | Total<br>Member<br>Added | Total<br>Members<br>Dropped | Gain/<br>Loss<br>Members |
|-----------|--------------|------------------|------------------------|----------------|--------------------|----------------------|---------------------|--------------------------|-----------------------------|--------------------------|
| 2017-2018 | 0            | 1                | -1                     | 58             | 0                  | 3                    | 3                   | 64                       | 98                          | -34                      |
| 2018-2019 | 0            | 0                | 0                      | 46             | 0                  | 2                    | 2                   | 50                       | 65                          | -15                      |
| 2019-2020 | 0            | 1                | -1                     | 39             | 0                  | 7                    | 0                   | 46                       | 104                         | -58                      |
| 2020-2021 | 0            | 1                | -1                     | 58             | 0                  | 1                    | 2                   | 61                       | 74                          | -13                      |
| 2021-2022 | 0            | 0                | 0                      | 48             | 0                  | 1                    | 2                   | 51                       | 71                          | -20                      |
| Average   | 0            | 1                | -1                     | 50             | 0                  | 3                    | 2                   | 54                       | 82                          | -28                      |